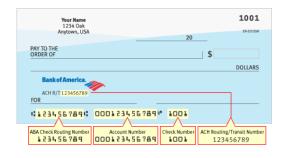

## Please fill in info for checking account or credit card – not both.

| Financial Institution Name:       | Your Name as Shown on Account:  |
|-----------------------------------|---------------------------------|
| Billing Address:                  | Billing State/Zip:              |
| 9 Digit Routing Number(if check): | Account or Card Number:         |
| Expiration Date (if card):        | CVV2 Number (if card):          |
| Start Date:                       | Rent Amount:                    |
| Type of Account:                  | Copy of check must be attached! |

## **EXAMPLES**

I Understand and authorize the information above as evidenced by my signature below:

Signature\_\_\_\_\_\_Date\_\_\_\_\_\_
5910 S University Blvd Suite C18-132 Ph: 303-222-8046 fax: 303-321-4452 rentals@gcccolorado.com www.gcccolorado.com